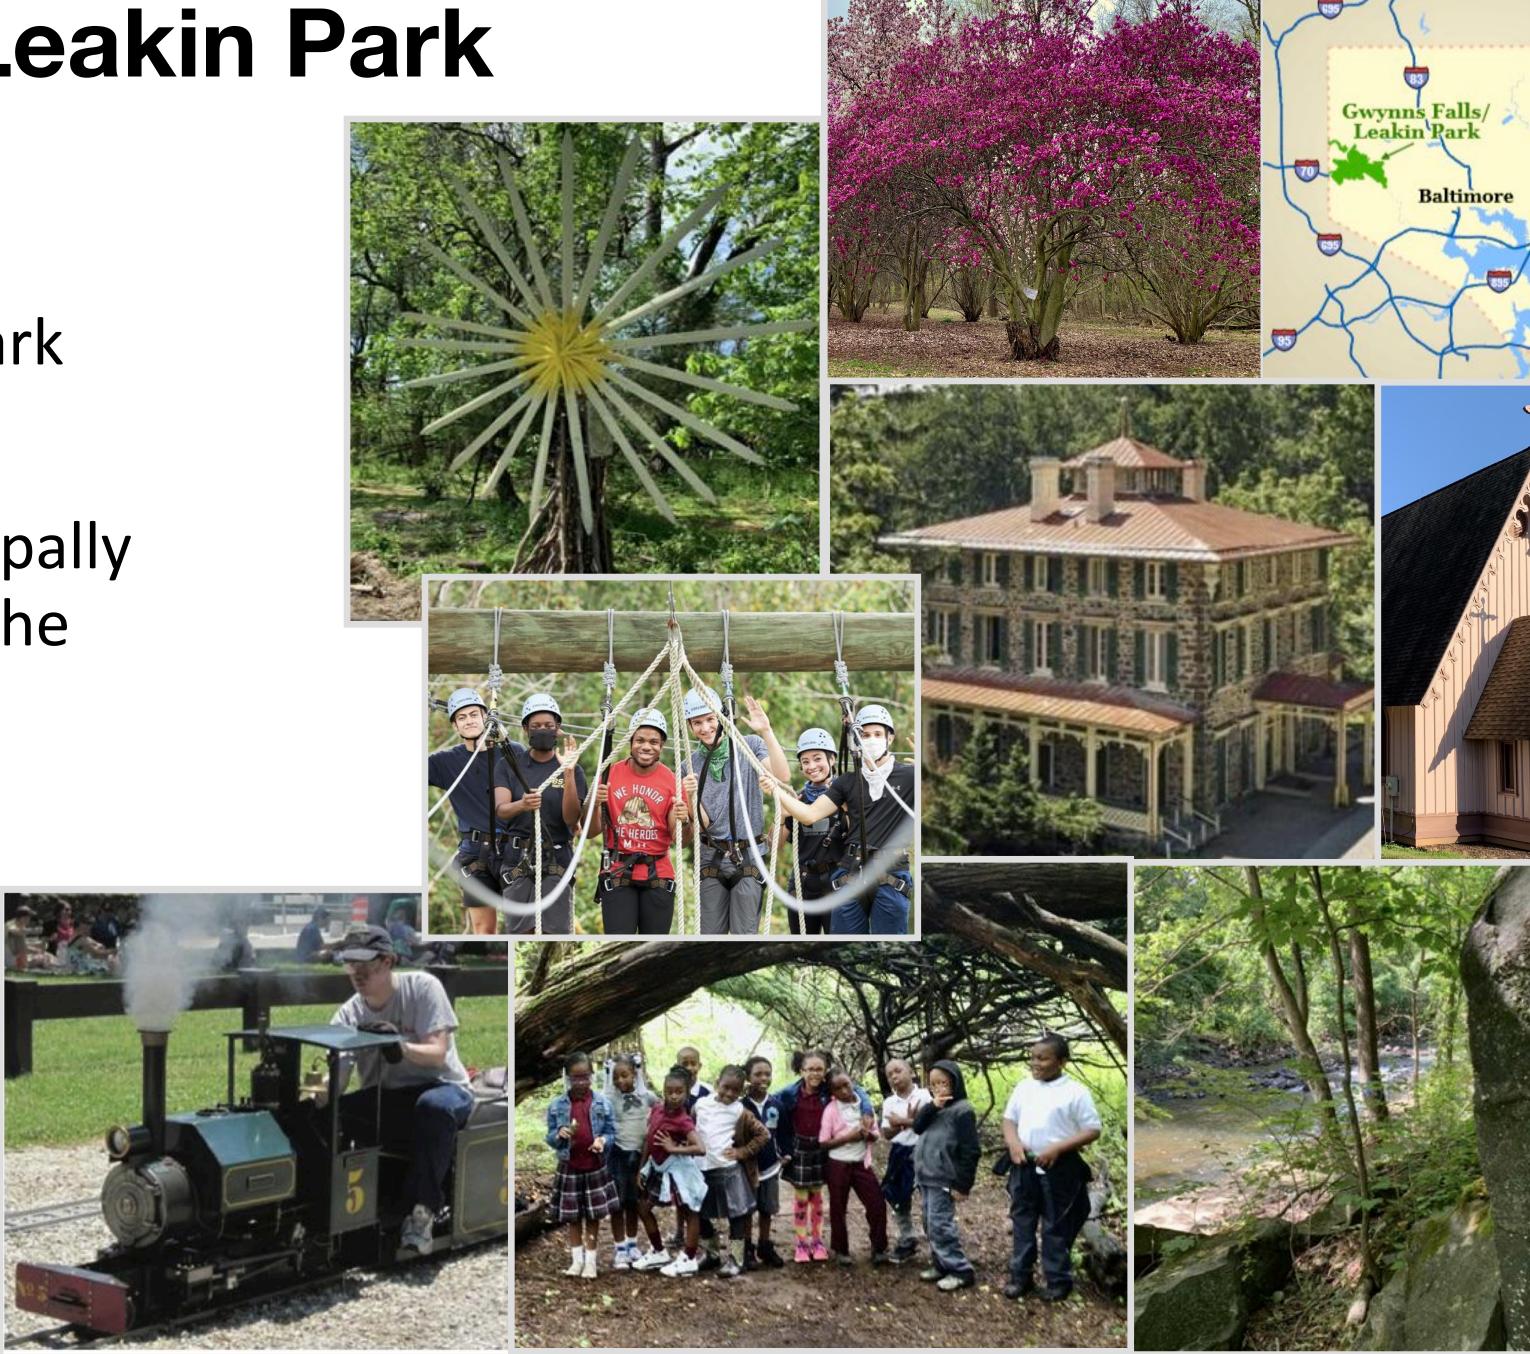

# **Gwynns Falls/Leakin Park**

- Baltimore's wilderness park
- One of the largest municipally owned urban forests on the East Coast
  - 999.3 acres of park
  - 842 acres of forest
- 18 miles of trails

# Friends of Gwynns Falls Leakin Park

- All volunteer
- Board members are from the surrounding communities
- Voice of the community  $\rightarrow$  Recreation and Parks
- Activities include:
  - Trail maintenance
  - Cleanups •
  - Invasive plant removal (TreeBaltimore certified)
  - Organizing events