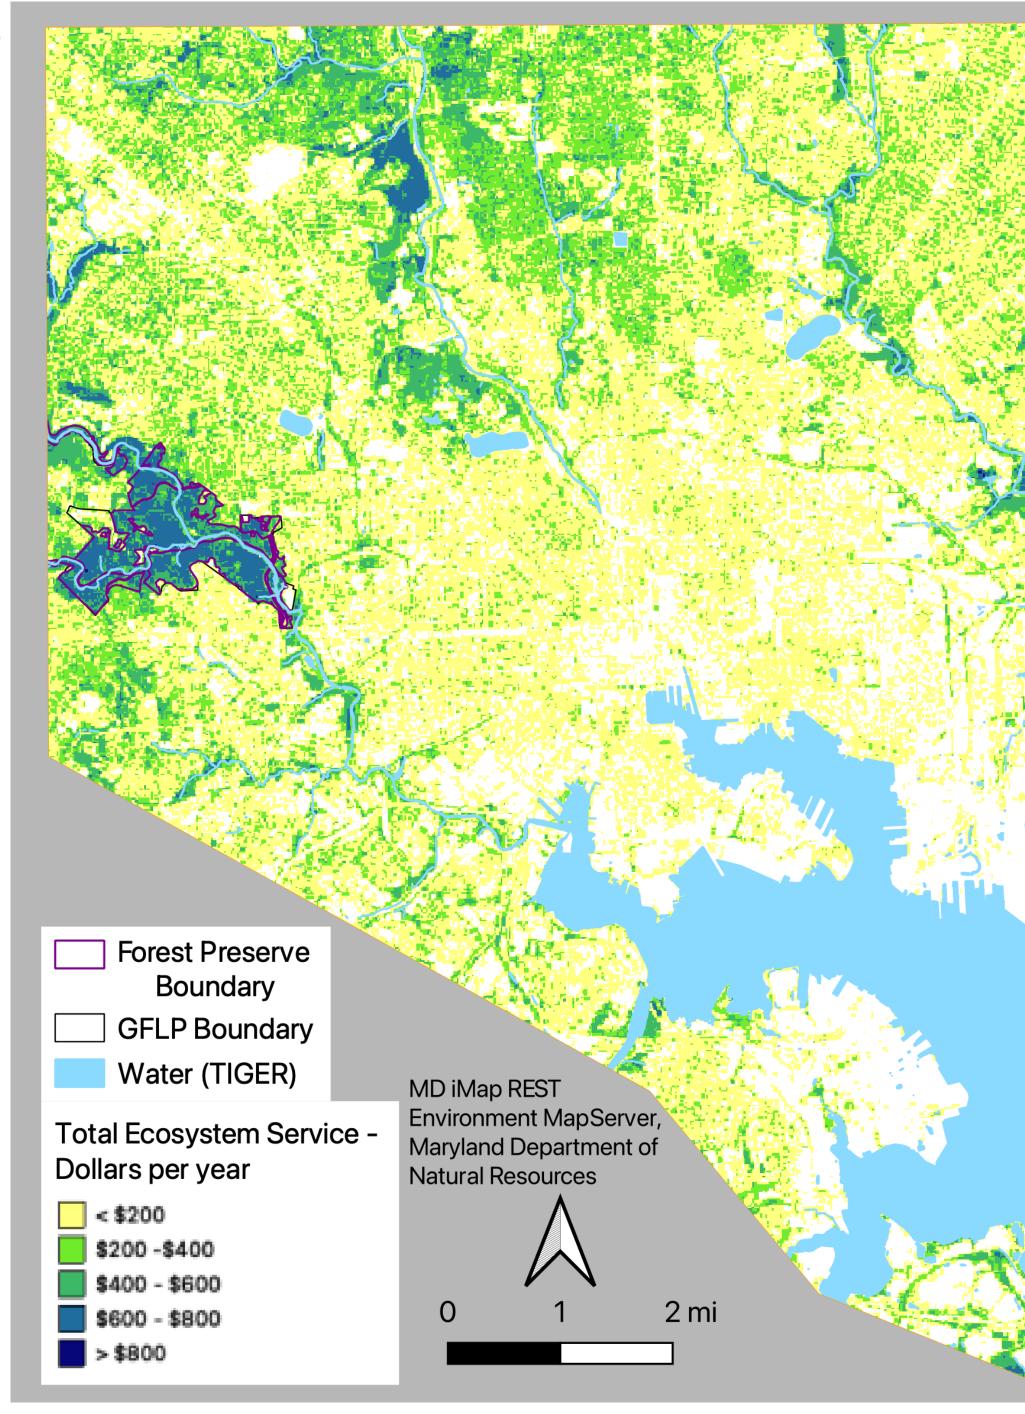

### Why?

- So Baltimore can join the Old-Growth Forest Network
  - national attention
  - tourism
- To GUARANTEE future generations a natural place for:
  - outdoor activities
  - education
- A critical habitat for wildlife, especially birds
- The city's "green lungs" cool and clean the air
- A stream valley that absorbs and filters stormwater
- \$2.3 Million of ecosystem services per year
  - Maryland DNR, Greenprint, Parcel Evaluation Tool Elliott Campbell, PhD, Rachel Marks
  - Ecosystem Services (total of):

Net Carbon Sequestration Groundwater Recharge Nutrient Removal Potential Flooding and Stormwater Mitigation Potential Surface Water Protection Wildlife and Biodiversity Potential Removal of: Carbon Monoxide Nitrogen Dioxide Ozone Particulate Matter 10 Particulate Matter 2.5 Sulfur Dioxide