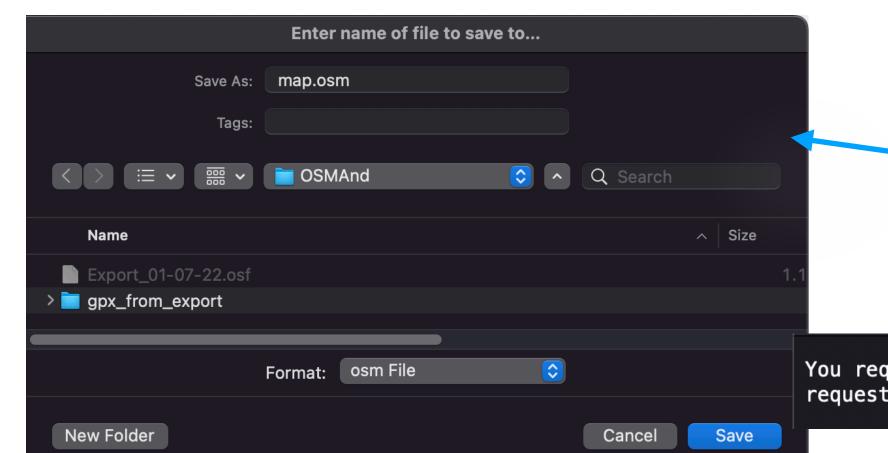

# $OpenStreetMap \rightarrow \mathsf{Park} \text{ visitor experience and outreach}$

- The Wikipedia of maps
- Anyone can edit
- But data can have gaps
  - Better in urban areas ullet
- How to get the data:
  - https://www.openstreetmap.org ullet
- Search or zoom to a small area
- 1.Click Export
- 2.Click Export again

3.You get:

- a save dialog if it is small enough lacksquare
- an error message if it's too big ullet

### Export

Manually select a different area

### Licence

OpenStreetMap data is licensed under the Open Data Commons Open Database License (ODbL).

If the above export fails, please consider using one of the sources listed below:

#### **Overpass API**

Download this bounding box from a mirror of the OpenStreetMap database

#### Planet OSM

Regularly-updated copies of the complete OpenStreetMap database

#### **Geofabrik Downloads**

Regularly-updated extracts of continents, countries, and selected cities

#### **Other Sources**

Additional sources listed on the OpenStreetMap Wiki

You requested too many nodes (limit is 50000). Either request a smaller area, or use planet.osm

- Old trail map
  - Very nice map
  - Needed to be updated
  - No trail map sign in the park
- OpenStreetMap
  - Good source of basemap data
  - Easy to edit/update
  - current trail alignment
    - of GPSed trails
  - Source for AllTrails basemap
    - Popular outdoor app
    - Users find GFLP through AllTrails