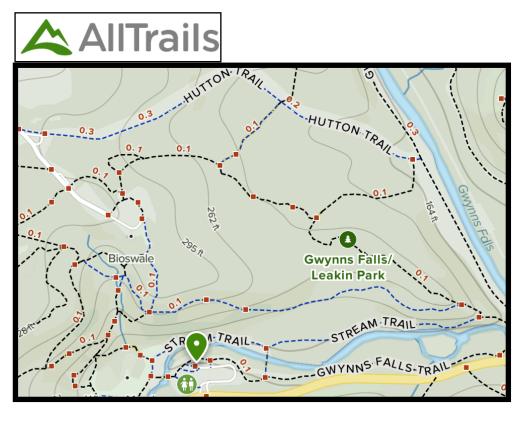

#### **Other Sources**

Additional sources listed on the OpenStreetMap Wiki

You requested too many nodes (limit is 50000). Either request a smaller area, or use planet.osm

- Old trail map
  - Very nice map
  - Needed to be updated
  - No trail map sign in the park
- OpenStreetMap
  - Good source of basemap data
  - Easy to edit/update
  - current trail alignment
    - of GPSed trails
  - Source for AllTrails basemap
    - Popular outdoor app
    - Users find GFLP through AllTrails

- Now 2 installed trail map signs in parking lots • Eagle Drive Winans Meadow
- \_egend Purnell Park Boundary Historic Feature Other Point of Interest Building Baltimore City Line **Playing Field** Playground A Picinic Area Elevation in feet MTA Bus Stop P Parking Lot Dickeyville Art, Sculpture Basketball Court Tennis Courts Football Field ---- Trail, unpaved Trail, paved --- Trail, gravel — Road HH Railroad Stream Water Forest Grass Schoo Franklintown Inset West Hills 0.4 miles