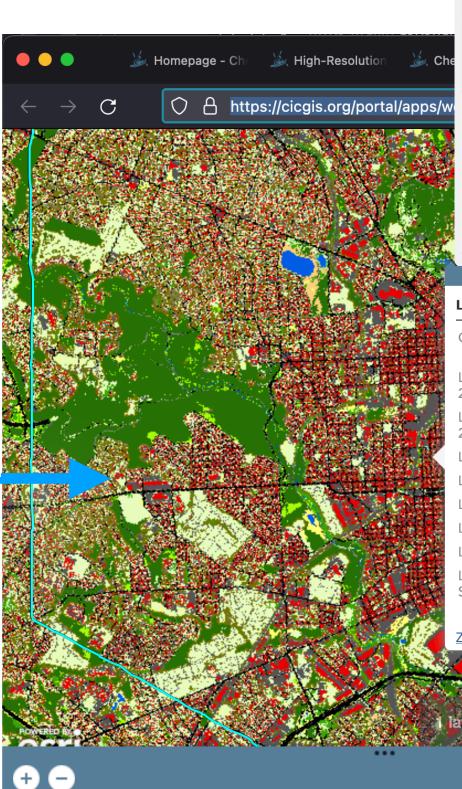

## **Chesapeake Bay Program**

- Chesapeake Conservancy
  - Conservation Inovation Center
- University of Vermont
- 1 meter Land Cover and Land Use
- How to get the data:
- https://cicgis.org/portal/home/gallery.html
- 2. On the top row click on

**CBP Land Use/Land Cover Data Project** 

- 3. In the viewer click on Baltimore in the map
- 4. Then choose a download link from the popup
- e.g. Land Cover 2017\_2018

Find more information here.

### Gallery for Chesapeake Conservancy Conservation Innovation Center

**Q** Search gallery

∃ ArcGIS

Anne Arundel County Tree Canopy Change 2013-.. This Anne Arundel County Tree Canopy (TC) change detection map displays areas of tree canopy gain and loss for the period between 2013-2017 at a 1m resolution

CBP Land Use/Land Cover Data Project - Static LU.. View and explore the 2017/2018 Land Use and Land Cove data from the CBP Land Use/Land Cover Data Project for the entire Chesapeake Bay Watershed

| ULC Download Links               |                   |
|----------------------------------|-------------------|
| County                           | Baltimore<br>City |
| Land Use Land Cover<br>2017_2018 | <u>Download</u>   |
| Land Use Land Cover<br>2013_2014 | <u>Download</u>   |
| Land Use Land Cover Change       | Download          |
| Land Cover 2017_2018             | Download          |
| Land Cover 2013_2014             | <u>Download</u>   |
| Land Cover Change                | <u>Download</u>   |
| Land Use Land Cover matrices     | <u>Download</u>   |
| Land Use Land Cover<br>Summaries | <u>Download</u>   |
|                                  |                   |
| Zoom to                          |                   |
|                                  | A KING THE TANK   |

- 1 meter Land Cover
- 12 classes, for example:
- Tree canopy
- Tree canopy over:
  - Building
  - Road
  - Other impervious
- Wetlands
- Land Use has 42 subclasses