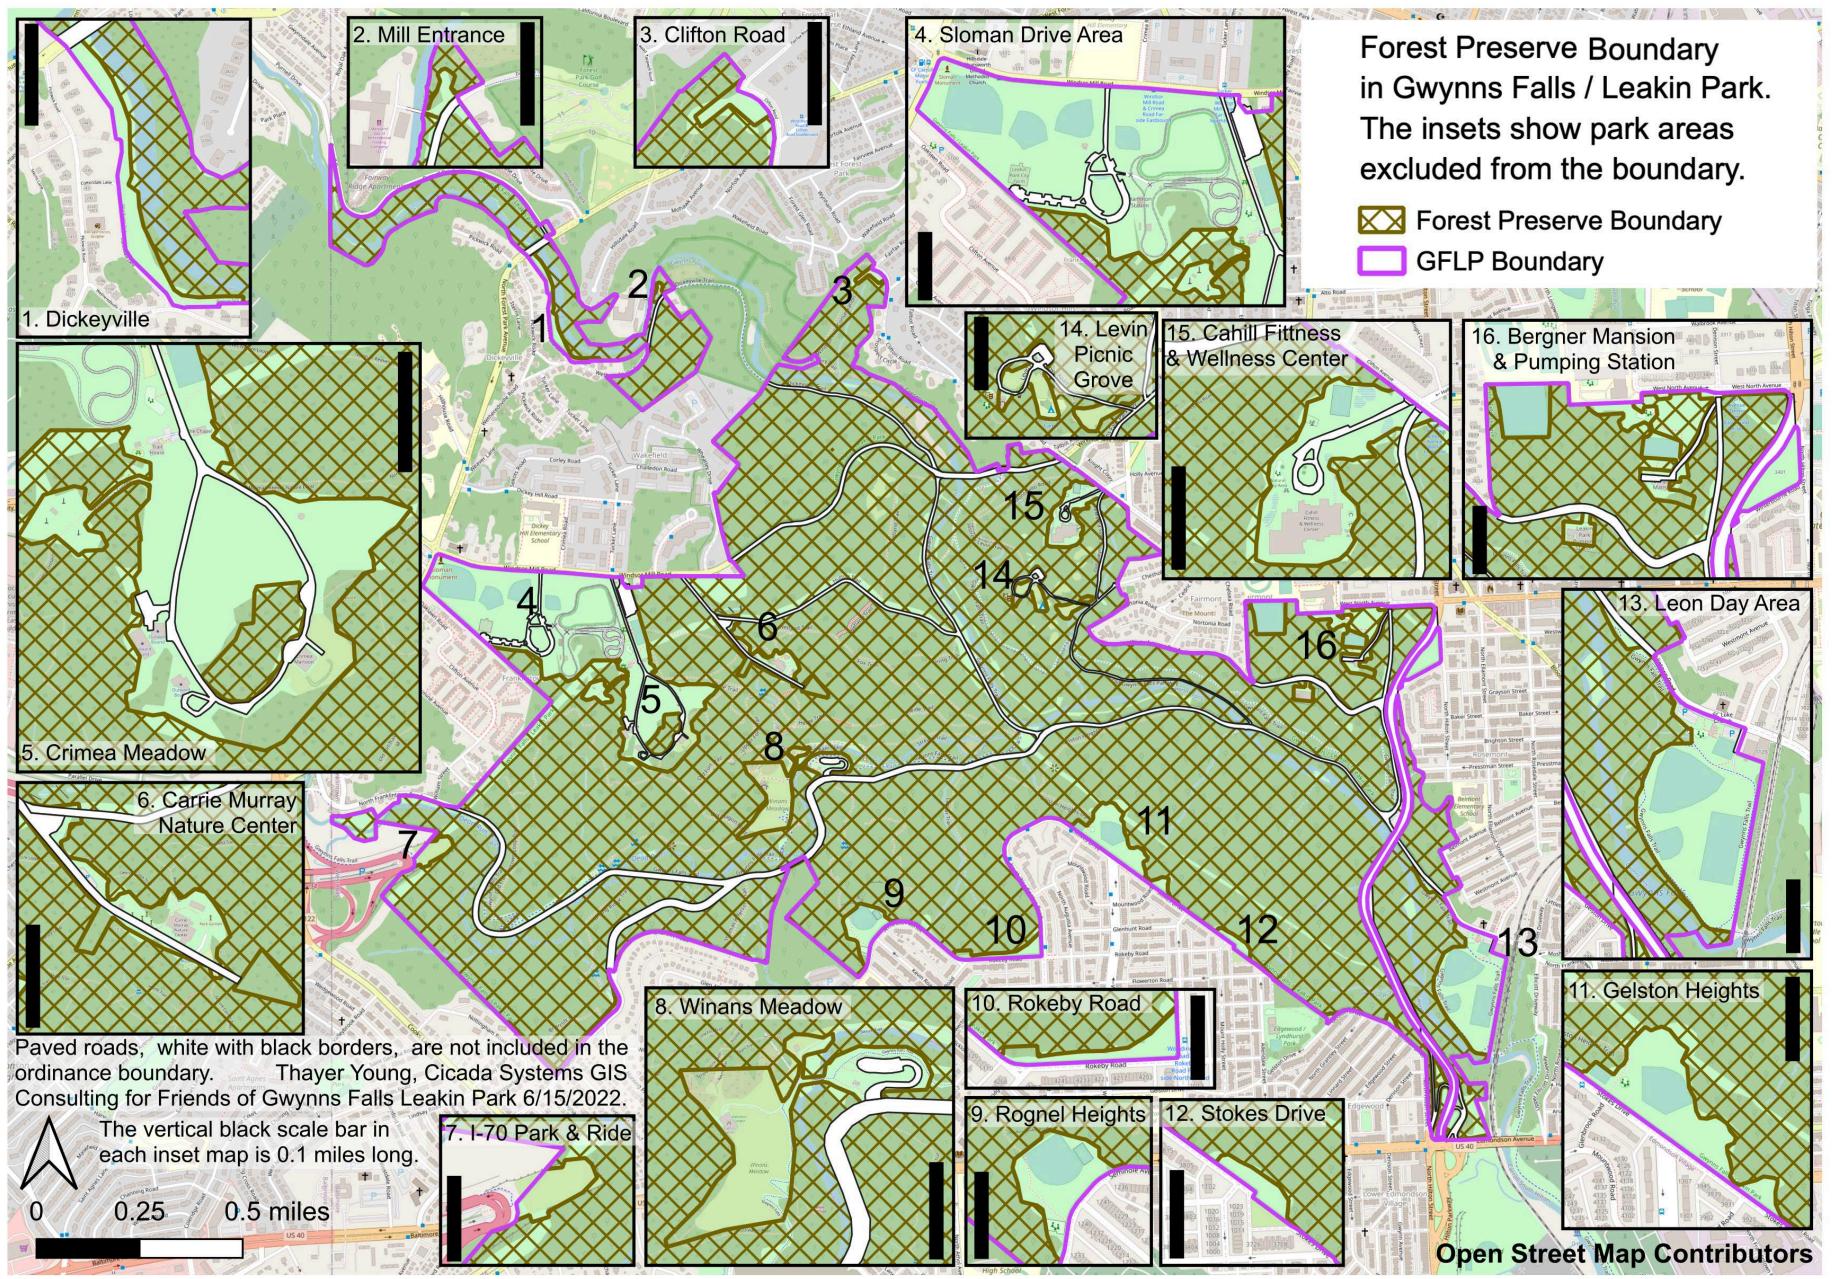

### What?

- FoGFLP & OGFN propose:
- Gwynns Falls/Leakin Park
  - all 842 acres of forest (brown crosshatched area)
- Protect the forest from
  - logging
  - development
- In perpetuity (forever)
- Allow maintenance & repairs
  - existing structures
  - roads
  - utility lines