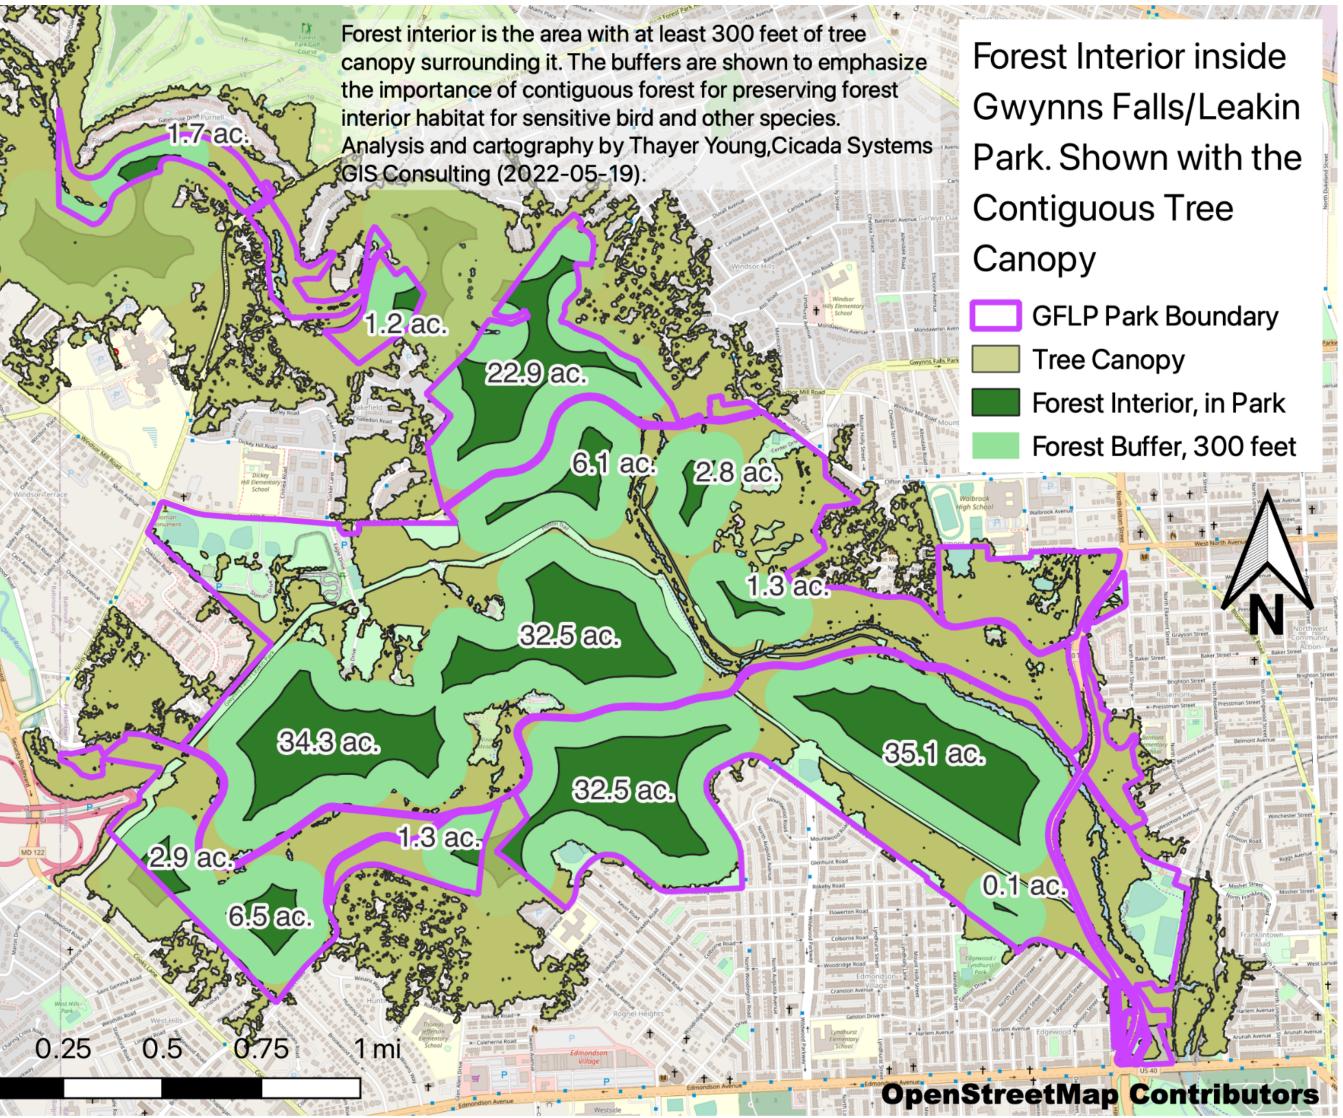

## 

- Sensitive birds need forest interior
  - To nest & breed
- Forest Interior
  - The deep forest
  - Sensitive birds need large areas of intact forest
- Roads and pipelines
  - Interrupt the interior
  - Disturb sensitive species
- Pipeline projects
  - BGE
  - Gas pipeline
  - Cut down 16 acres of forest
  - DPW
  - Sanitary sewer
  - 2.9 acres
  - Old-Growth Forest Network
  - Postponed Baltimore's admission
- Preserve the remaining interior and its buffer