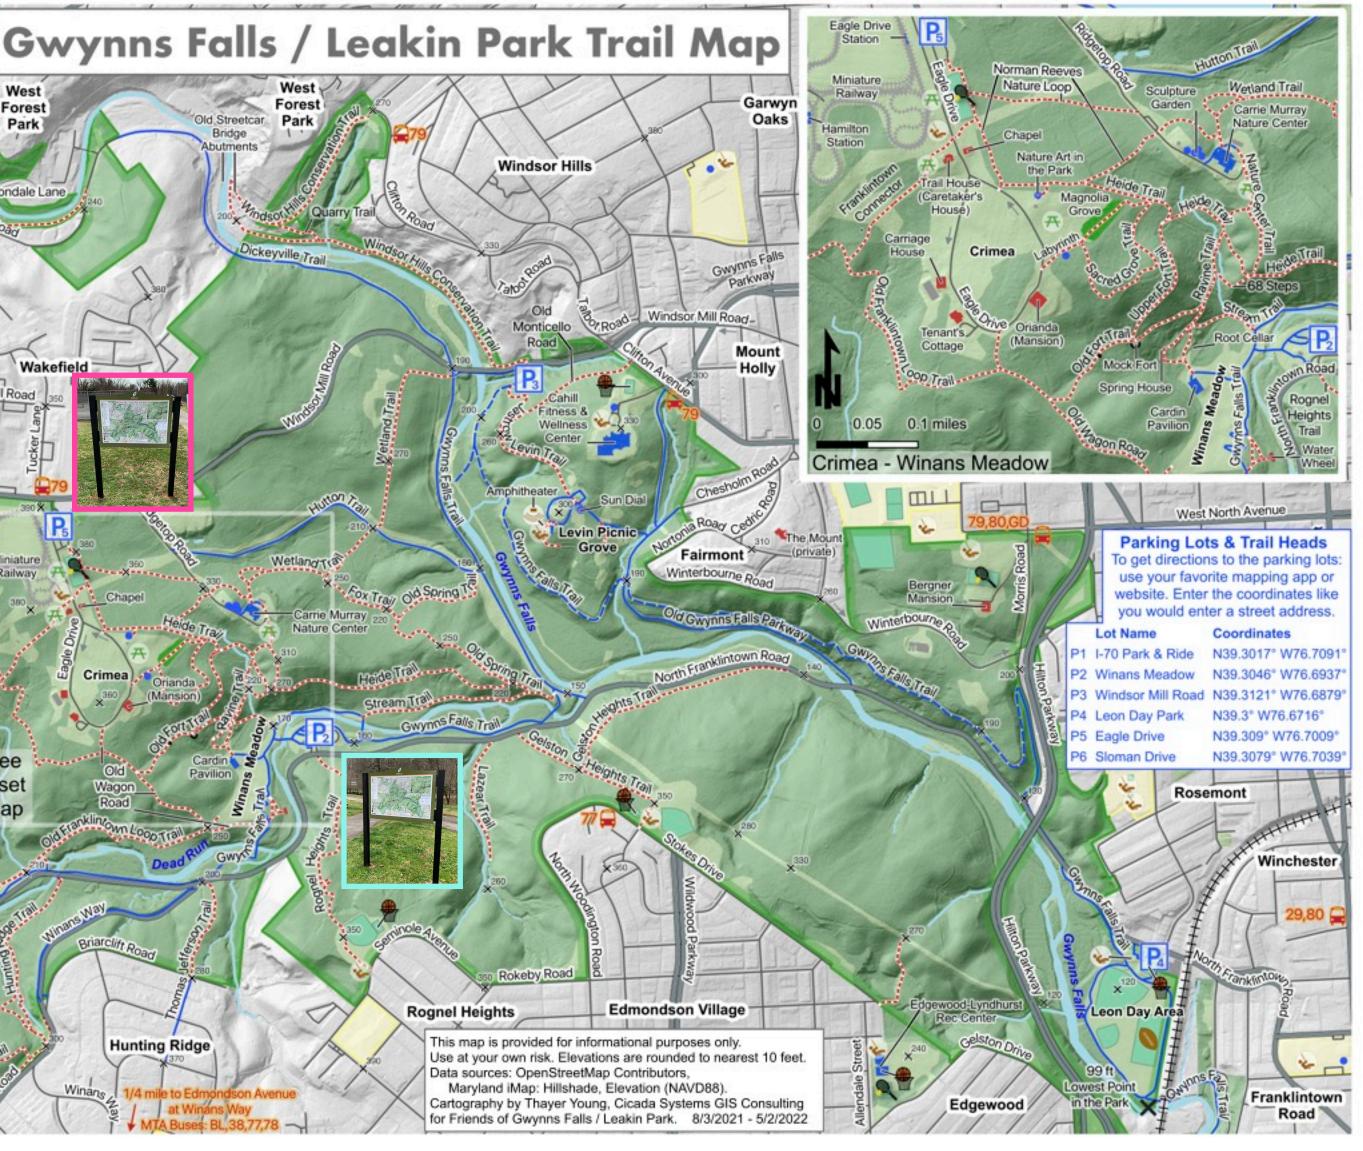

#### **Other Sources**

Additional sources listed on the OpenStreetMap Wiki

You requested too many nodes (limit is 50000). Either request a smaller area, or use planet.osm

- Old trail map
  - Very nice map
  - Needed to be updated
  - No trail map sign in the park
- OpenStreetMap
  - Good source of basemap data
  - Easy to edit/update
  - current trail alignment
    - of GPSed trails
  - Source for AllTrails basemap
    - Popular outdoor app
    - Users find GFLP through AllTrails

- Now 2 installed trail map signs in parking lots • Eagle Drive Winans Meadow
- \_egend Purnell Park Boundary Historic Feature Other Point of Interest Building Baltimore City Line **Playing Field** Playground A Picinic Area Elevation in feet MTA Bus Stop P Parking Lot Dickeyville Art, Sculpture Basketball Court Tennis Courts Football Field ---- Trail, unpaved Trail, paved --- Trail, gravel — Road HH Railroad Stream Water Forest Grass Schoo Franklintown Inset West Hills 0.4 miles