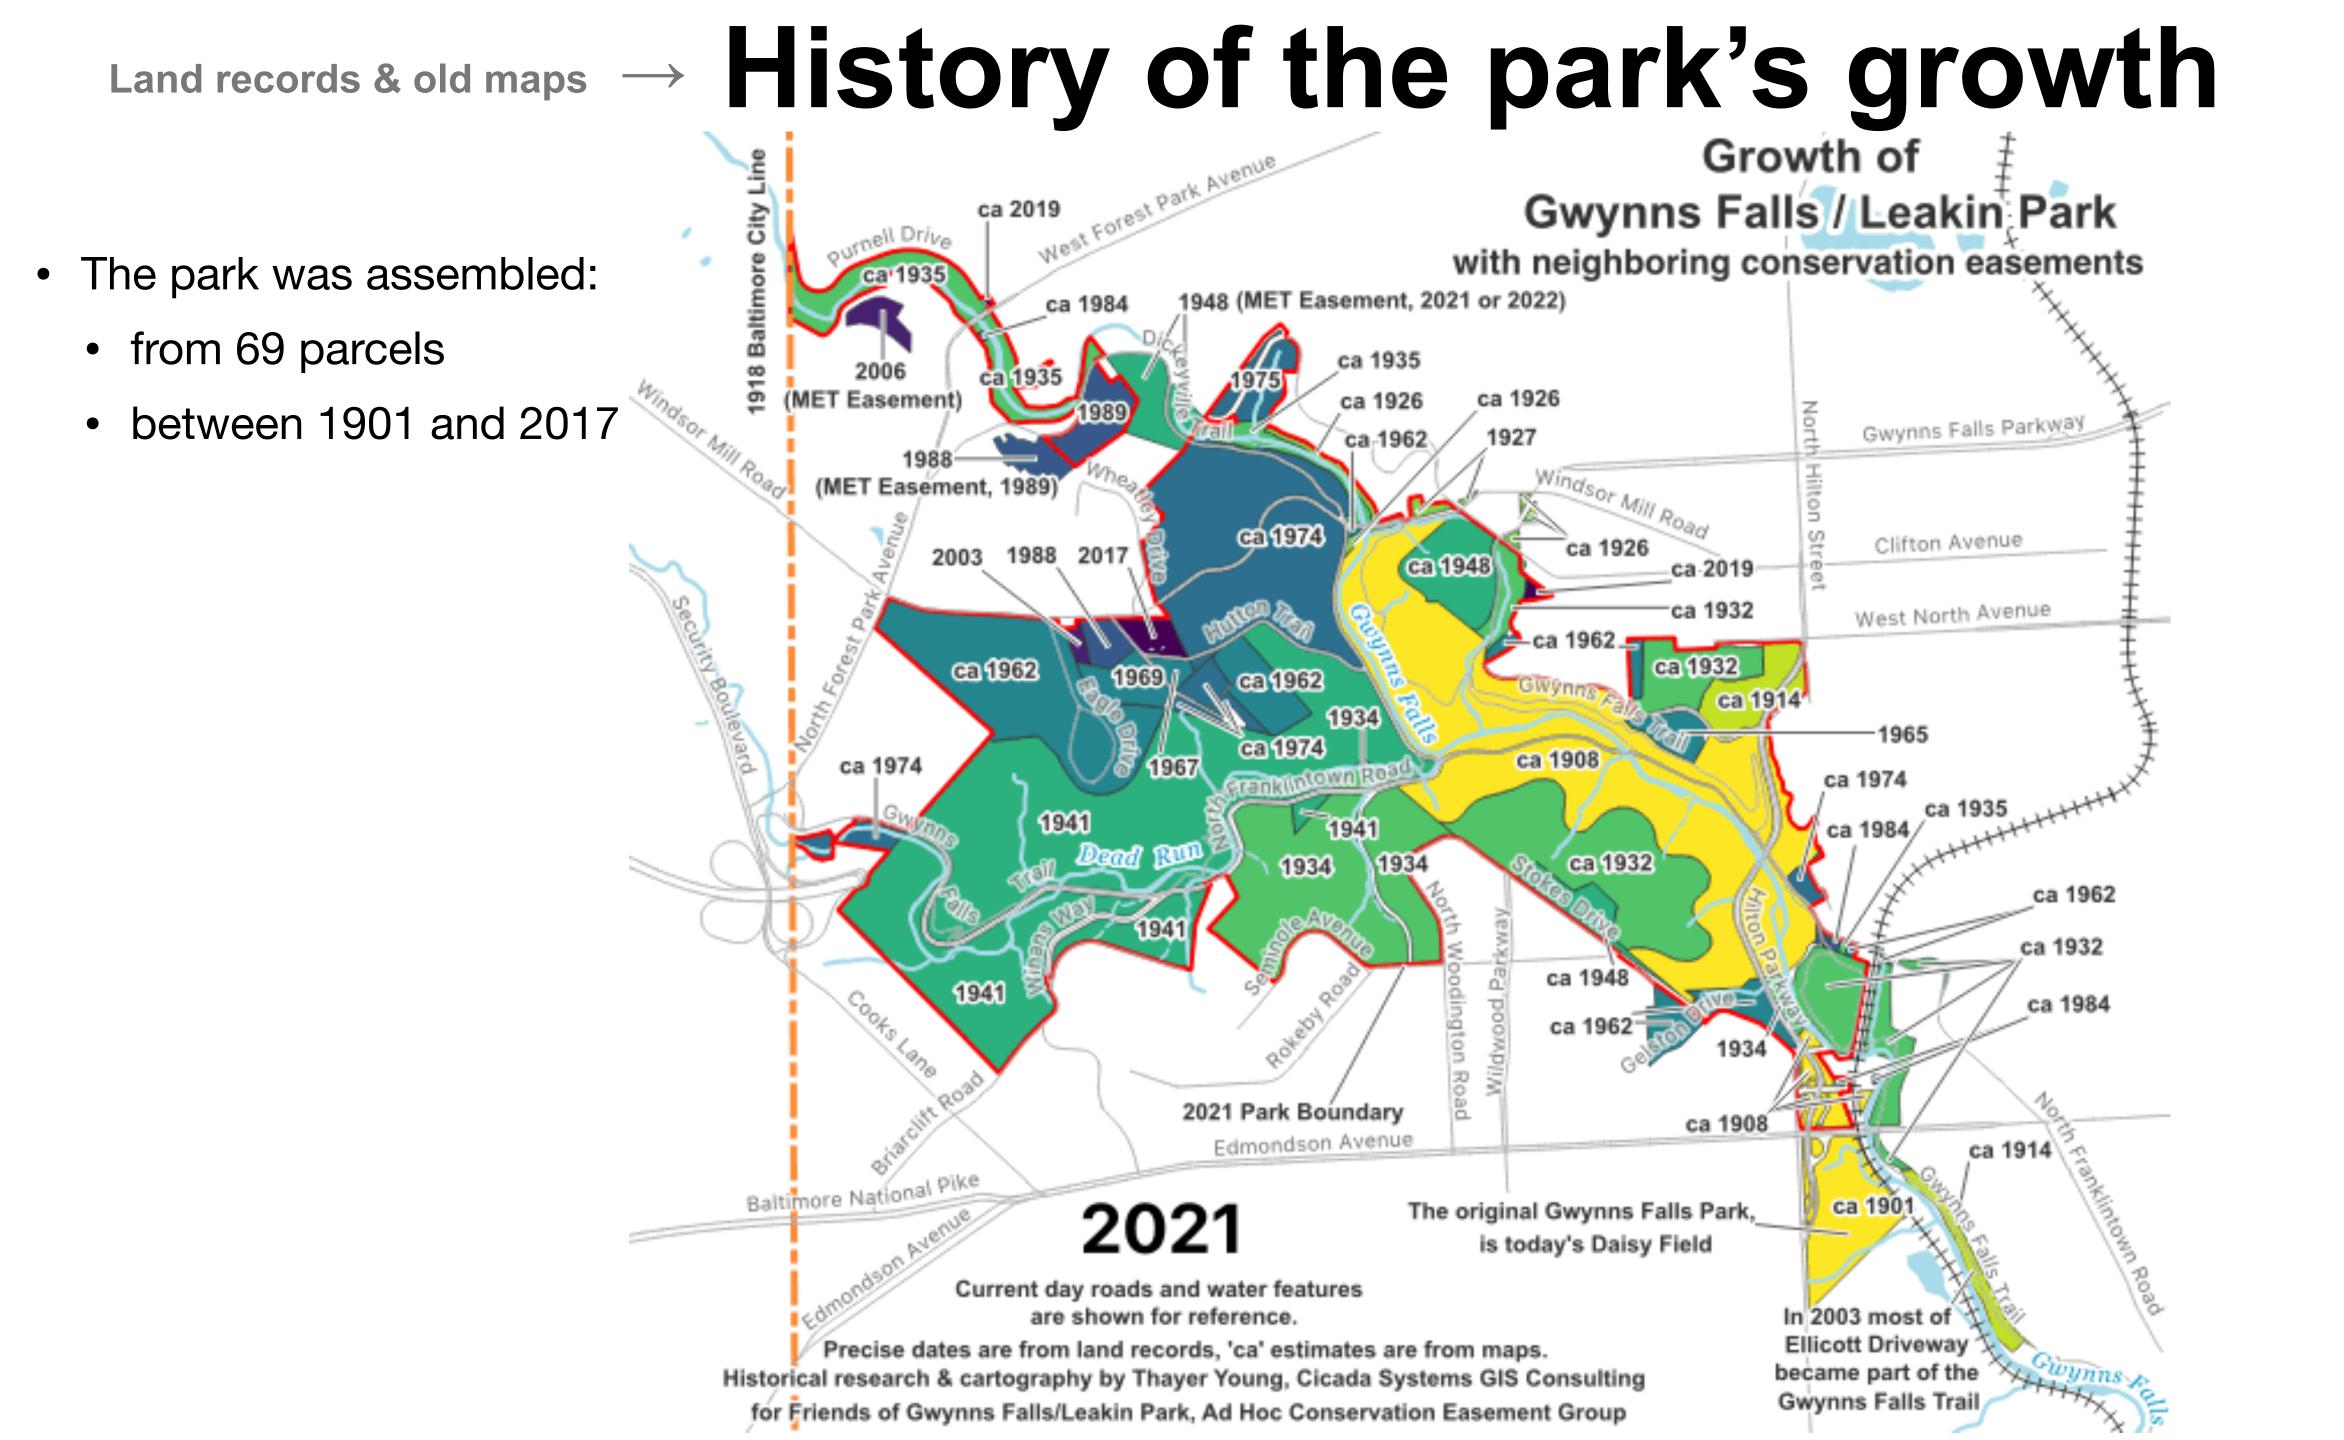

# Land records & old maps $\rightarrow$ History of the park's growth

4. Your deed.

Now learn real

estate jargon

## Enhancing Baltimore's wilderness using open data to achieve forest preservation

# Outline

- Gwynns Falls/Leakin Park
  - Friends of Gwynns Falls Leakin Park
- Old-Growth Forest Network
- A Forest Preserve in Baltimore?
- Three examples of how data are used to advance the Forest Preserve
  - High Resolution Land Cover → Rationale for preserving the forest
  - OpenStreetMap → Park visitor experience and outreach
  - Land records, old maps  $\rightarrow$  History of the park
- Resources