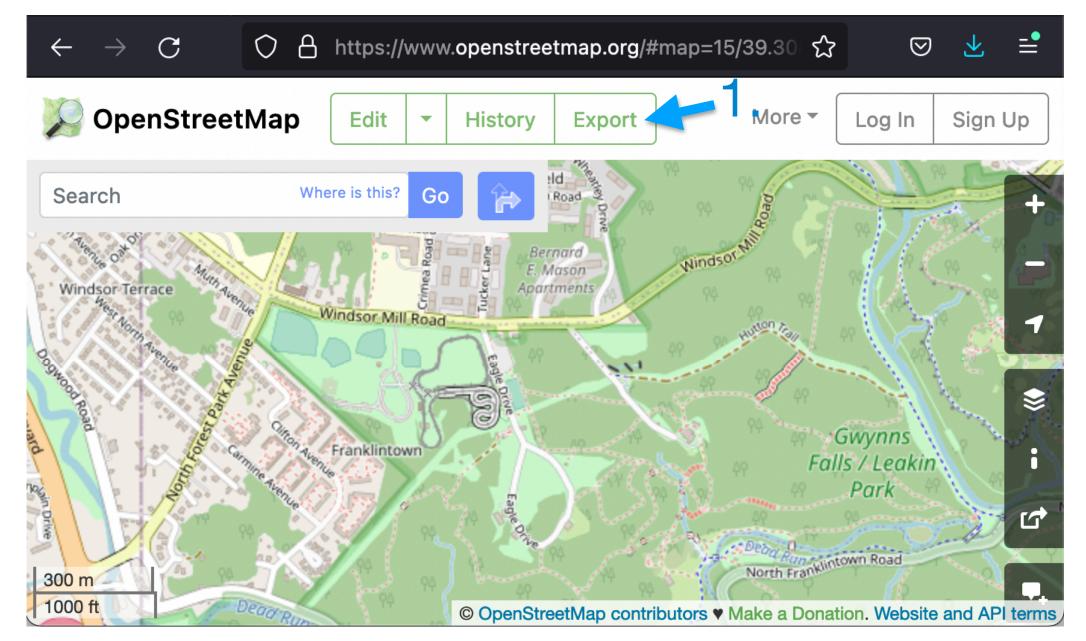

# $OpenStreetMap \rightarrow \mathsf{Park} \text{ visitor experience and outreach}$

- The Wikipedia of maps
- Anyone can edit
- But data can have gaps
  - Better in urban areas ullet
- How to get the data:
  - https://www.openstreetmap.org ullet
- Search or zoom to a small area
- 1.Click Export
- 2.Click Export again

3.You get:

- a save dialog if it is small enough lacksquare
- an error message if it's too big ullet