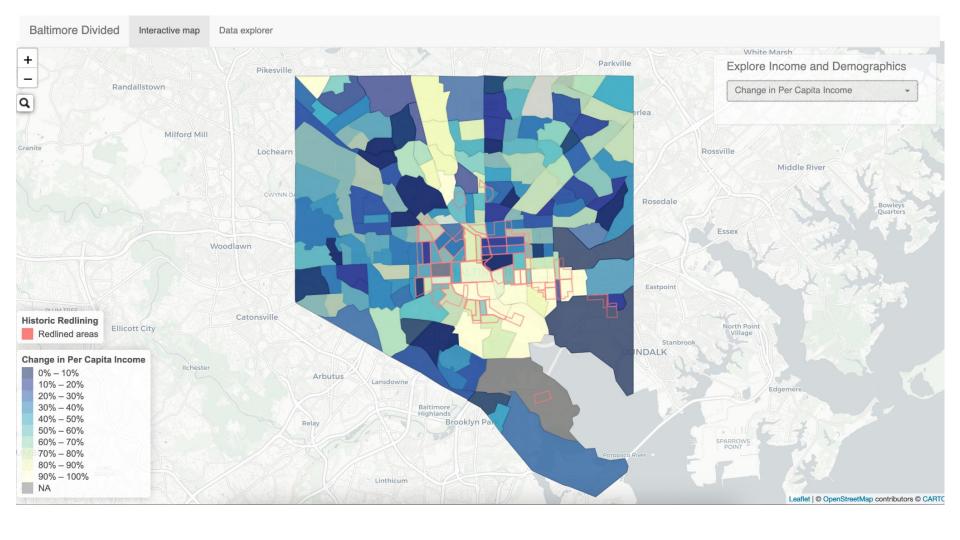

#### **Data Driven Reporting**

Census American Community Survey

Median Income Maps By Census Tract in Baltimore.

2020, 2016, 2010 Median Income By Census Tract ACS:

B19001, Counts number households; B19013\_001 household median income.

Compiled in R: tidycensus, leaflet, etc.

GitHub: https://github.com/profrobwells/Baltimore/blob/main/Balt Income Map 7 2022.Rmd

Credits:

Sean Mussenden, Howard Center data editor
Kyle Walker: tidycensus in R
Rachel Logan: leaflet reporting maps. Howard Center