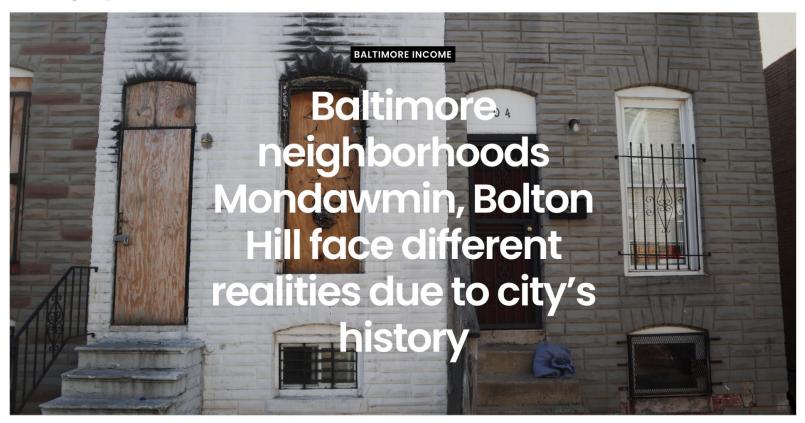

#### **Contrasting Neighborhoods**

McElderry Park (-\$1,644) - Patterson Park (+\$14,882)

Mondawmin (-\$1,079) - Bolton Hill (+\$2,796)

Midway (-\$533) - Belair (+\$18,536)

Old Town (-\$1,534) - Little Italy (+\$32,442)

#### Belair sees significant per capita income growth

In neighboring Midway, per capita income by census tract stagnates.

By Shreya Vuttaluru