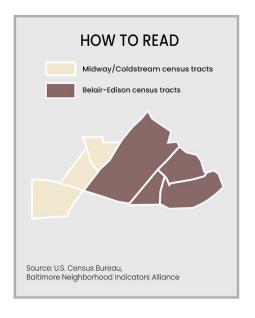

#### **Contrasting Neighborhoods**

McElderry Park (-\$1,644) - Patterson Park (+\$14,882)

Mondawmin (-\$1,079) - Bolton Hill (+\$2,796)

Midway (-\$533) - Belair (+\$18,536)

Old Town (-\$1,534) - Little Italy (+\$32,442)

#### Belair sees significant per capita income growth

In neighboring Midway, per capita income by census tract stagnates.

By Shreya Vuttaluru