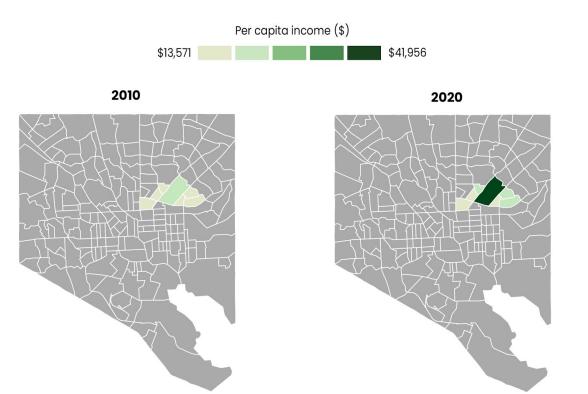

#### **Contrasting Neighborhoods**

McElderry Park (-\$1,644) - Patterson Park (+\$14,882)

Mondawmin (-\$1,079) - Bolton Hill (+\$2,796)

Midway (-\$533) - Belair (+\$18,536)

Old Town (-\$1,534) - Little Italy (+\$32,442)

#### Belair sees significant per capita income growth

In neighboring Midway, per capita income by census tract stagnates.

By Shreya Vuttaluru