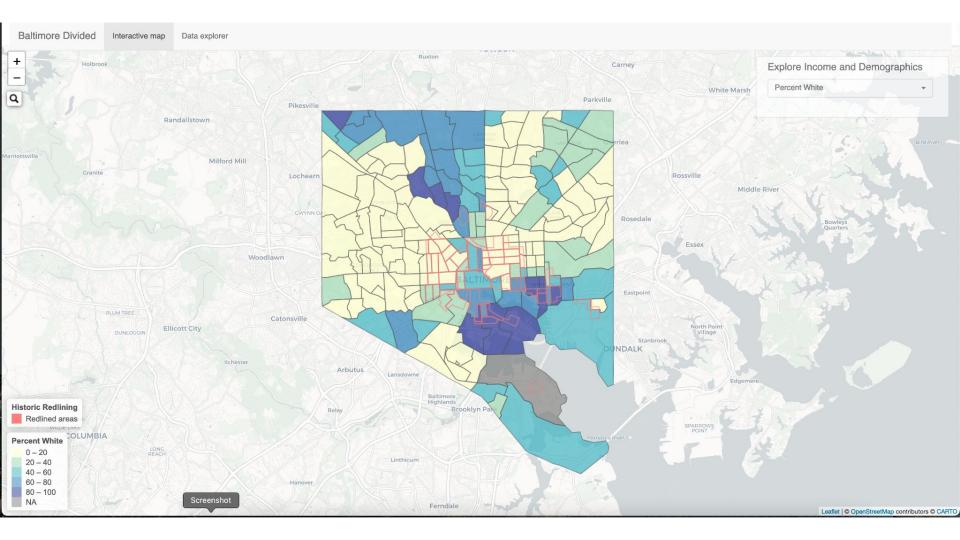

#### Shiny App

- -What is a Shiny App?
- -Why did we choose to use this format
- –What were the challenges
- –Hosting issues

#### Shiny App GitHub Repo

https://github.com/shreyavut/baltimore-divided-app